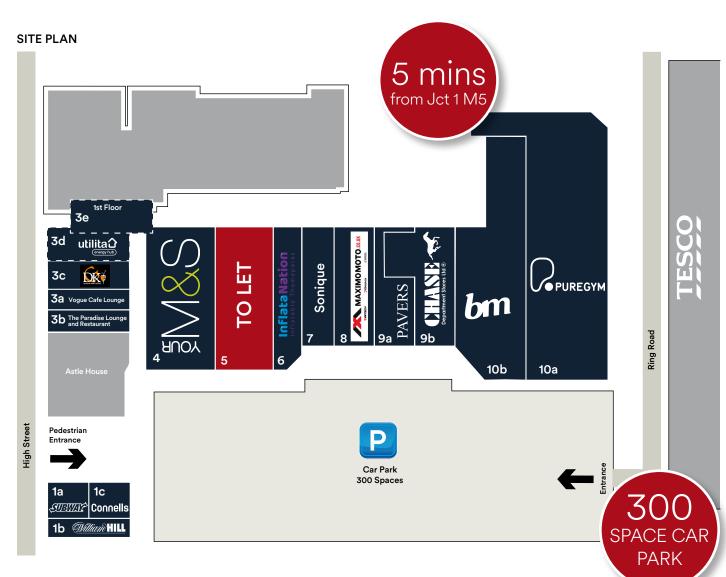

# **NARK** ASTLE RETAIL PARK

- Popular in-town Retail Park
- 300 car parking spaces
- With occupiers including B&M and Pure Gym
- Just off West Bromwich High Street, 5 minutes from Junction 1 M5
- 16 units totalling 117,761 sq.ft (10,940 sq.m) retail and leisure space

#### DESCRIPTION

Astle Outlet Park is located adjacent to West Bromwich town centre, just off the High Street, with vehicular access from Cronehills Linkway and a direct pedestrianised link to High Street. The park is anchored by a new 150,000 sq.ft. Tesco Extra.

#### LOCATION - B70 8NS

From the M5, exit at junction 1 and take the A41 (The Expressway). At the roundabout take the first exit on to Cronehills Linkway. At the following roundabout, take the third exit in to Astle Retail Park.

- 2 minute drive from Junction 1 of the M5
- 5 minutes from Junction 8 M6
- 6 miles west of Birmingham City Centre