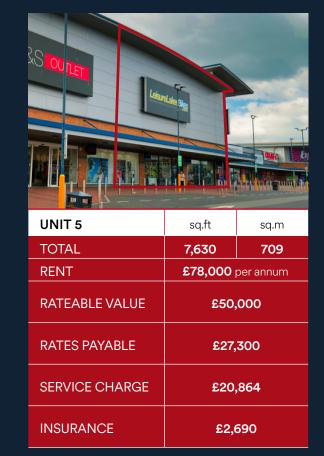

## INI PARK ASTLE RETAIL PARK





West Bromwich, West Midlands B70 8NS
www.astlepark.co.uk

# **NARK** ASTLE RETAIL PARK



- Popular in-town Retail Park
- 300 car parking spaces
- With occupiers including B&M and Pure Gym
- Just off West Bromwich High Street, 5 minutes from Junction 1 M5
- 16 units totalling 117,761 sq.ft (10,940 sq.m) retail and leisure space







#### AVAILABLE UNITS



#### **SERVICE CHARGE & INSURANCE**

There is a service charge arrangement in place. The Landlord will insure the premises the premiums to be recovered from the tenant.

#### SERVICES

All mains services are available.

#### ENERGY PERFORMANCE

Further information available upon request.

#### PLANNING

Subject to planning. It is the ingoing tenant's responsibility to verify that their intended use is acceptable to the Local Planning Authority.

#### LEGAL COSTS

Each party is responsible for their own legal costs in connection with the granting of a lease.

### www.astlepark.co.uk

#### DESCRIPTION

Astle Outlet Park is located adjacent to West Bromwich town centre, just off the High Street, with vehicular access from Cronehills Linkway and a direct pedestrianised link to High Street. T